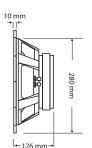

## **MOUNTING AND SHIPPING INFORMATION**

Fixing Holes x 4 Fixing Holes M6 x 8 Concealed M6 Nett Weight 9.2 Kg (20.28 lb.) Shipping Weight 10 Kg (22.05 lb.)

Fabric

Paper/Fabric

FREOUENCY RESPONSE DATA:

Response measured in a half space environment using a vented enclosure of 35 litres. Please note that frequency response measurements are supplied for comparison purposes only and are not a measure of the low frequency performance which may be achievable in a fully optimised system.