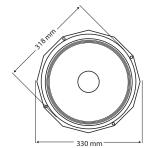

#### **SPECIFICATIONS**

Nominal Diameter 30 cm (12") Voice Coil Diameter 63 mm (2.52") Nominal impedance 4,8 or 16 Ohms Power Rating 300 Watts (AES) Sensitivity (1W/1M) 100 dB 100 Hz - 6 kHz Frequency Range Recommended Enclosure Volume 10-60 Litres Displacement Limit (peak-peak) 20 mm (0.76") Resonance 60 Hz Voice Coil Copper Voice Coil Winding Depth 12 mm (0.48") Magnet Gap Depth 9 mm (0.36") Magnet Material Ceramic Magnet Weight 2.5 Kg (90 oz..) Flux Density 1.5 T Dust Dome Material Paper

## **MOUNTING AND SHIPPING INFORMATION**

Fixing Holes x 4 Fixing Holes M6 x 8 Concealed M6 Nett Weight 9.2 Kg (20.28 lb.) Shipping Weight 10 Kg (22.05 lb.)

Fabric

Paper/Fabric

FREOUENCY RESPONSE DATA:

Response measured in a half space environment using a vented enclosure of 35 litres. Please note that frequency response measurements are supplied for comparison purposes only and are not a measure of the low frequency performance which may be achievable in a fully optimised system.