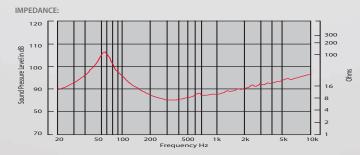

## **MOUNTING AND SHIPPING INFORMATION**

Fixing Holes x 4 Fixing Holes M6 x 8 Concealed M6 Nett Weight 9.2 Kg (20.28 lb.) Shipping Weight 10 Kg (22.05 lb.)

Fabric

Paper/Fabric

FREOUENCY RESPONSE DATA:

Response measured in a half space environment using a vented enclosure of 35 litres. Please note that frequency response measurements are supplied for comparison purposes only and are not a measure of the low frequency performance which may be achievable in a fully optimised system.