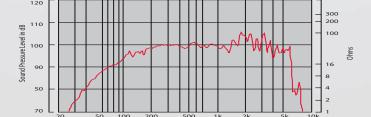

## **MOUNTING AND SHIPPING INFORMATION**

Fixing Holes x 4 Fixing Holes M6 x 8 Concealed M6 Nett Weight 9.2 Kg (20.28 lb.) Shipping Weight 10 Kg (22.05 lb.)

Fabric

Paper/Fabric

FREOUENCY RESPONSE DATA:

Response measured in a half space environment using a vented enclosure of 35 litres. Please note that frequency response measurements are supplied for comparison purposes only and are not a measure of the low frequency performance which may be achievable in a fully optimised system.