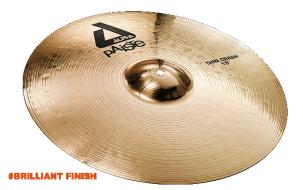

Sound Files, Image Zoom, and more

Thin Crash 14" 16" 17" 18"

#### SKU:

CY0000881214, CY0000881216, CY0000881217, CY0000881218

Weight: medium thin Volume: low to medium loud Stick Sound: pearly Intensity: fairly lively Sustain: medium short Bell Character: integrated

#### Sound Character:

Full, warm, round, gentle. Medium wide range, fairy complex mix. Balanced, responsive feel. A comfortable crash cymbal with a mellow sound character and velvety hiss. Perfectly suited for all styles in moderate use.