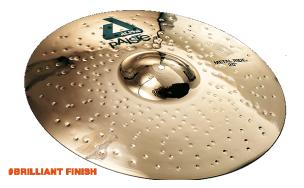

### Metal Ride 20"

SKU: CY0000881820

Weight: extra heavy Volume: medium to very loud Stick Sound: glassy, clean, strong Intensity: lively Sustain: long Bell Character: strong, present

#### Sound Character:

Metallic, strong, focused, dynamic. Fairly narrow range, raw mix. Heavy feel combined with a strong, glassy ping over aggressive, icy wash with subtle undertones. Perfectly suited for fast ride patterns at extreme volumes in metal music settings.