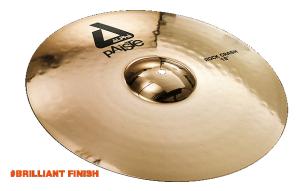

### Rock Crash 16" 17" 18" 19" 20"

#### SKU:

CY0000882816, CY0000882817, CY0000882818, CY0000882819, CY0000882820

Weight: medium heavy Volume: medium to loud Stick Sound: silvery, washy Intensity: lively Sustain: long Bell Character: big, fairly separated

### Sound Character:

Very bright, full, glassy, and shimmering. Wide range, clear mix. Fairly giving feel. Very strong, cutting, and sturdy crash cymbal for louder playing in the heavier music genres. Standard rock type crash cymbal.