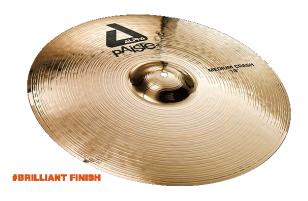

Sound Character:

Bright, full, shimmering. Medium range, fairy clean mix with a balanced, responsive feel. Strong, full and sturdy crash for universal use in many musical styles in the pop or rock field.