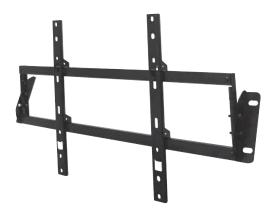

## Behind your prized plasma display, you need a Great Support

Designed for all discerning owners of their prized flat plasmas and LCDs, ABtUS Universal Plasma/LCD Tilt Wall Mount AV483-L750 support any 37" – 50" flat panels. Its ultra sleek design provides the ultimate wall mounting solution that is very safe and discreet, keeping the panel 1.97" (50mm) away from the wall.

- Fast and easy installation Fixed Mount
- Sliding lateral on-wall adjustment
- Includes mounting hardware kit
- Locking screws for security

| TECHNICAL SPECIFICATION |                               |  |
|-------------------------|-------------------------------|--|
| PLASMA SIZE:            | Suitable for 37" to 50"       |  |
| WALL PLATE DIMENSION:   | 820mm (32.3") x 425mm (16.7") |  |
| LENGTH OF HOOK:         | 425mm (16.7")                 |  |
| TILT ANGLE:             | 10 degrees                    |  |
| DISTANCE FROM WALL:     | 50mm (1.97")                  |  |
| LOAD CAPACITY:          | 45.5kg (100 lbs)              |  |
| COLOR OPTION:           | Black                         |  |