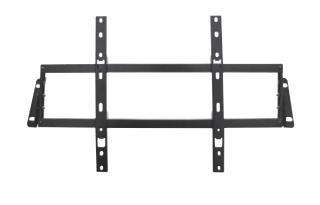

## Behind your prized plasma display, you need a Great Support

Designed for all discerning owners of their prized flat plasmas and LCDs, ABtUS Universal Plasma/LCD Tilt Wall Mount AV483-L750 support any 37" – 50" flat panels. Its ultra sleek design provides the ultimate wall mounting solution that is very safe and discreet, keeping the panel 1.97" (50mm) away from the wall.

- Fast and easy installation Fixed Mount
- Sliding lateral on-wall adjustment
- Includes mounting hardware kit
- Locking screws for security

| TECHNICAL SPECIFICATION |                               |  |
|-------------------------|-------------------------------|--|
| PLASMA SIZE:            | Suitable for 37" to 50"       |  |
| WALL PLATE DIMENSION:   | 820mm (32.3") x 425mm (16.7") |  |
| LENGTH OF HOOK:         | 425mm (16.7")                 |  |
| TILT ANGLE:             | 10 degrees                    |  |
| DISTANCE FROM WALL:     | 50mm (1.97")                  |  |
| LOAD CAPACITY:          | 45.5kg (100 lbs)              |  |
| COLOR OPTION:           | Black                         |  |