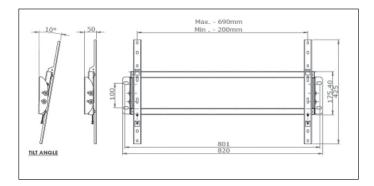

- Fast and easy installation Fixed Mount
- Sliding lateral on-wall adjustment
- Includes mounting hardware kit
- Locking screws for security

| TECHNICAL SPECIFICATION |                               |  |
|-------------------------|-------------------------------|--|
| PLASMA SIZE:            | Suitable for 37" to 50"       |  |
| WALL PLATE DIMENSION:   | 820mm (32.3") x 425mm (16.7") |  |
| LENGTH OF HOOK:         | 425mm (16.7")                 |  |
| TILT ANGLE:             | 10 degrees                    |  |
| DISTANCE FROM WALL:     | 50mm (1.97")                  |  |
| LOAD CAPACITY:          | 45.5kg (100 lbs)              |  |
| COLOR OPTION:           | Black                         |  |