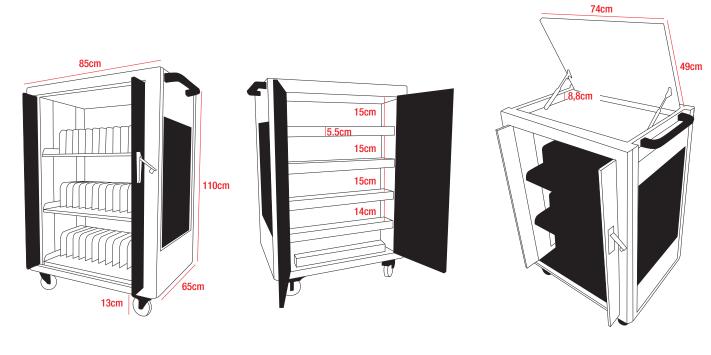

## Storage and recharge cart for laptops, netbooks and tablets

- Recharging cart for 36 devices (notebooks, tablets etc.) with monitor up 15.6".
- All-metal construction with natural circulation of air which does not require the presence of fans.
- Front compartment for housing the devices equipped with a safety lock and retractable double-doors in the unit body.
- Three fixed shelves with 12 plastic partitions with integrated cable guide for housing the devices in a vertical position and holes for the passage of the power cable in the rear compartment.
- Rear compartment for the power supplies housing, not accessible from the front compartment and equipped with a safety lock and double door.
- Four strips with 9 sockets and each compartment for transformers.
- Control unit for power setting simultaneously on all the outlets or in timed sequence to avoid overloading.
- Upper compartment with security lock and opening / closing system with servo-assisted gas double piston and hole for the passage of the power cable to the rear of the compartment.
- Four wheels and double plastic handle for movement.
- Net weight 115kg. Gross weight: 130kg.
- One power cord 5m.
- 2 years warranty on center.