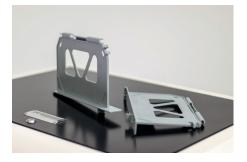

Details of the locking system of the top, front and rear compartments

Details of the rear compartment with power sockets and the power settings unit

Details of the detachable plastic partitions in the front compartment