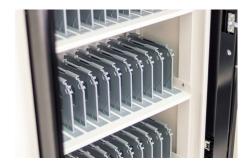

## Storage and recharge cart for laptops, netbooks and tablets

- Recharging cart for 36 devices (notebooks, tablets etc.) with monitor up 15.6".
- All-metal construction with natural circulation of air which does not require the presence of fans.
- Front compartment for housing the devices equipped with a safety lock and retractable double-doors in the unit body.
- Three fixed shelves with 12 plastic partitions with integrated cable guide for housing the devices in a vertical position and holes for the passage of the power cable in the rear compartment.
- Rear compartment for the power supplies housing, not accessible from the front compartment and equipped with a safety lock and double door.
- Four strips with 9 sockets and each compartment for transformers.
- Control unit for power setting simultaneously on all the outlets or in timed sequence to avoid overloading.
- Upper compartment with security lock and opening / closing system with servo-assisted gas double piston and hole for the passage of the power cable to the rear of the compartment.
- Four wheels and double plastic handle for movement.
- Net weight 115kg. Gross weight: 130kg.
- One power cord 5m.
- 2 years warranty on center.

Details of the locking system of the top, front and rear compartments

Details of the rear compartment with power sockets and the power settings unit

Details of the detachable plastic partitions in the front compartment