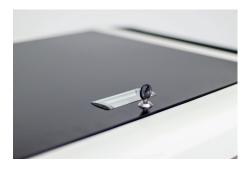

Details of the locking system of the top, front and rear compartments

Details of the rear compartment with power sockets and the power settings unit

Details of the detachable plastic partitions in the front compartment