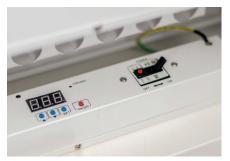

## Storage and recharge cart for laptops, netbooks and tablets

- Recharging cart for 36 devices (notebooks, tablets etc.) with monitor up 15.6".
- All-metal construction with natural circulation of air which does not require the presence of fans.
- Front compartment for housing the devices equipped with a safety lock and retractable double-doors in the unit body.
- Three fixed shelves with 12 plastic partitions with integrated cable guide for housing the devices in a vertical position and holes for the passage of the power cable in the rear compartment.
- Rear compartment for the power supplies housing, not accessible from the front compartment and equipped with a safety lock and double door.
- Four strips with 9 sockets and each compartment for transformers.
- Control unit for power setting simultaneously on all the outlets or in timed sequence to avoid overloading.
- Upper compartment with security lock and opening / closing system with servo-assisted gas double piston and hole for the passage of the power cable to the rear of the compartment.
- Four wheels and double plastic handle for movement.
- Net weight 115kg. Gross weight: 130kg.
- One power cord 5m.
- 2 years warranty on center.

Details of the locking system of the top, front and rear compartments

Details of the rear compartment with power sockets and the power settings unit

Details of the detachable plastic partitions in the front compartment