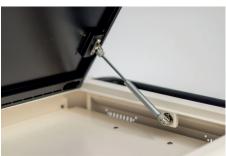

## Storage and recharge cart for laptops, netbooks and tablets

- Recharging cart for 36 devices (notebooks, tablets etc.) with monitor up 15.6".
- All-metal construction with natural circulation of air which does not require the presence of fans.
- Front compartment for housing the devices equipped with a safety lock and retractable double-doors in the unit body.
- Three fixed shelves with 12 plastic partitions with integrated cable guide for housing the devices in a vertical position and holes for the passage of the power cable in the rear compartment.
- Rear compartment for the power supplies housing, not accessible from the front compartment and equipped with a safety lock and double door.
- Four strips with 9 sockets and each compartment for transformers.
- Control unit for power setting simultaneously on all the outlets or in timed sequence to avoid overloading.
- Upper compartment with security lock and opening / closing system with servo-assisted gas double piston and hole for the passage of the power cable to the rear of the compartment.
- Four wheels and double plastic handle for movement.
- Net weight 115kg. Gross weight: 130kg.
- One power cord 5m.
- 2 years warranty on center.