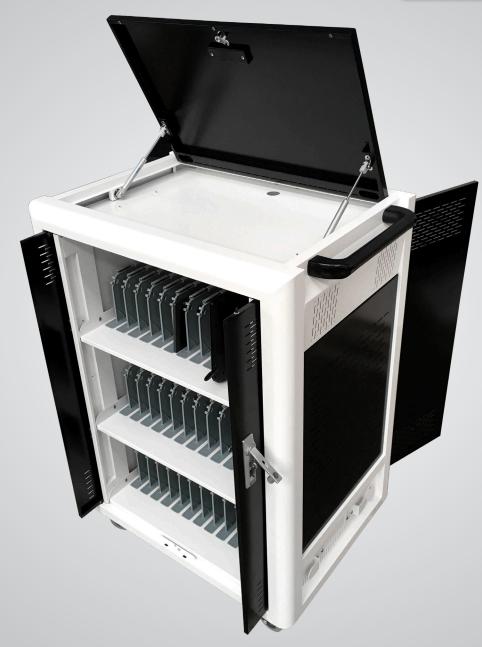

## Storage and recharge cart for laptops, netbooks and tablets

- Recharging cart for 36 devices (notebooks, tablets etc.) with monitor up 15.6".
- All-metal construction with natural circulation of air which does not require the presence of fans.
- Front compartment for housing the devices equipped with a safety lock and retractable double-doors in the unit body.
- Three fixed shelves with 12 plastic partitions with integrated cable guide for housing the devices in a vertical position and holes for the passage of the power cable in the rear compartment.
- Rear compartment for the power supplies housing, not accessible from the front compartment and equipped with a safety lock and double door.
- Four strips with 9 sockets and each compartment for transformers.
- Control unit for power setting simultaneously on all the outlets or in timed sequence to avoid overloading.
- Upper compartment with security lock and opening / closing system with servo-assisted gas double piston and hole for the passage of the power cable to the rear of the compartment.
- Four wheels and double plastic handle for movement.
- Net weight 115kg. Gross weight: 130kg.
- One power cord 5m.
- 2 years warranty on center.

Details of the locking system of the top, front and rear compartments

Details of the rear compartment with power sockets and the power settings unit

Details of the detachable plastic partitions in the front compartment