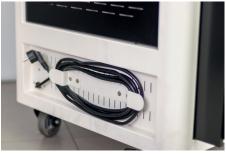

Details of the locking system of the top, front and rear compartments

Details of the rear compartment with power sockets and the power settings unit

Details of the detachable plastic partitions in the front compartment