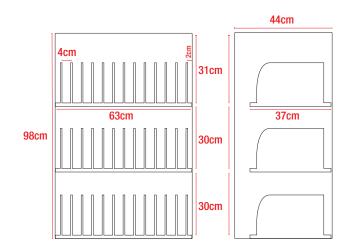

## Storage and recharge cart for laptops, netbooks and tablets

- Recharging cart for 36 devices (notebooks, tablets etc.) with monitor up 15.6".
- All-metal construction with natural circulation of air which does not require the presence of fans.
- Front compartment for housing the devices equipped with a safety lock and retractable double-doors in the unit body.
- Three fixed shelves with 12 plastic partitions with integrated cable guide for housing the devices in a vertical position and holes for the passage of the power cable in the rear compartment.
- Rear compartment for the power supplies housing, not accessible from the front compartment and equipped with a safety lock and double door.
- Four strips with 9 sockets and each compartment for transformers.
- Control unit for power setting simultaneously on all the outlets or in timed sequence to avoid overloading.
- Upper compartment with security lock and opening / closing system with servo-assisted gas double piston and hole for the passage of the power cable to the rear of the compartment.
- Four wheels and double plastic handle for movement.
- Net weight 115kg. Gross weight: 130kg.
- One power cord 5m.
- 2 years warranty on center.