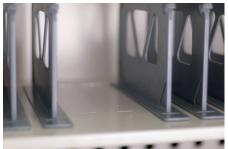

## Storage and recharge cart for laptops, netbooks and tablets

- Recharging cart for 36 devices (notebooks, tablets etc.) with monitor up 15.6".
- All-metal construction with natural circulation of air which does not require the presence of fans.
- Front compartment for housing the devices equipped with a safety lock and retractable double-doors in the unit body.
- Three fixed shelves with 12 plastic partitions with integrated cable guide for housing the devices in a vertical position and holes for the passage of the power cable in the rear compartment.
- Rear compartment for the power supplies housing, not accessible from the front compartment and equipped with a safety lock and double door.
- Four strips with 9 sockets and each compartment for transformers.
- Control unit for power setting simultaneously on all the outlets or in timed sequence to avoid overloading.
- Upper compartment with security lock and opening / closing system with servo-assisted gas double piston and hole for the passage of the power cable to the rear of the compartment.
- Four wheels and double plastic handle for movement.
- Net weight 115kg. Gross weight: 130kg.
- One power cord 5m.
- 2 years warranty on center.

Details of the locking system of the top, front and rear compartments

Details of the rear compartment with power sockets and the power settings unit

Details of the detachable plastic partitions in the front compartment