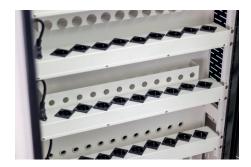

Details of the locking system of the top, front and rear compartments

Details of the rear compartment with power sockets and the power settings unit

Details of the detachable plastic partitions in the front compartment