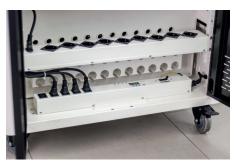

## Storage and recharge cart for laptops, netbooks and tablets

- Recharging cart for 36 devices (notebooks, tablets etc.) with monitor up 15.6".
- All-metal construction with natural circulation of air which does not require the presence of fans.
- Front compartment for housing the devices equipped with a safety lock and retractable double-doors in the unit body.
- Three fixed shelves with 12 plastic partitions with integrated cable guide for housing the devices in a vertical position and holes for the passage of the power cable in the rear compartment.
- Rear compartment for the power supplies housing, not accessible from the front compartment and equipped with a safety lock and double door.
- Four strips with 9 sockets and each compartment for transformers.
- Control unit for power setting simultaneously on all the outlets or in timed sequence to avoid overloading.
- Upper compartment with security lock and opening / closing system with servo-assisted gas double piston and hole for the passage of the power cable to the rear of the compartment.
- Four wheels and double plastic handle for movement.
- Net weight 115kg. Gross weight: 130kg.
- One power cord 5m.
- 2 years warranty on center.

Details of the locking system of the top, front and rear compartments

Details of the rear compartment with power sockets and the power settings unit

Details of the detachable plastic partitions in the front compartment