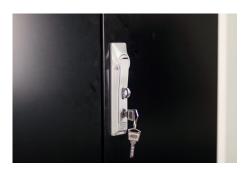

Details of the locking system of the top, front and rear compartments

Details of the rear compartment with power sockets and the power settings unit

Details of the detachable plastic partitions in the front compartment