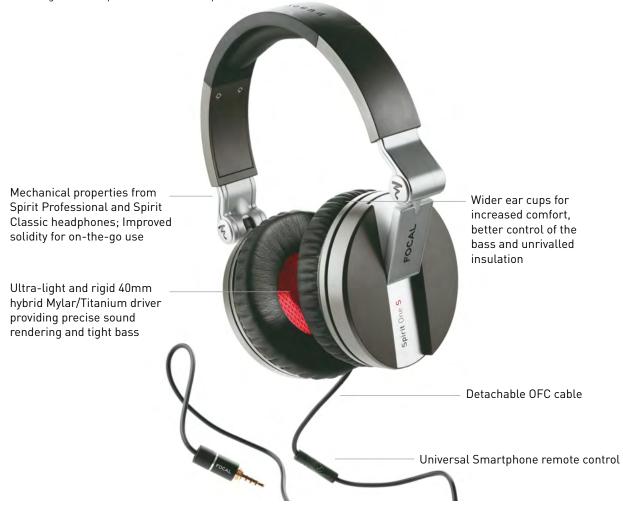

## Product specification sheet

Spirit One S is the natural evolution of Spirit One, our first portable headphones launched in 2012 which have been widely acclaimed for their sound rendering [EISA award 2012-2013] and thanks to which we have been able to learn a great deal. Spirit One S are portable headphones providing tonal balance adapted for noisy environments requiring reinforced bass. These closed back headphones offer unrivalled insulation, thanks to the ear cups which are 7mm larger, and provide significantly increased levels of comfort. The quality of the midrange-treble register has also been greatly improved. Indeed, the lessons learnt with Spirit Classic and Spirit Professional headphones have been applied to the transducer, which features an ultra-light hybrid Mylar/Titanium cone. Finally, the mechanical properties of the headphones have also been greatly improved, the finish is even more elegant and the price is even more competitive.

## Key points

- Closed back, circum-aural type
- Portable headphones, light, comfortable and providing excellent insulation
- In-line controller and built-in microphone, compatible with all Smartphones
  - Accessories supplied

    Rigid and resistant carrying case
    Carrier bag
    6,35mm/3,5mm Jack adaptor
    Aeroplane connector
- Supplied with a rigid carrying case and a soft carrying bag
- A reference in terms of sound quality with reinforced bass for on-the-go use

## Technical specifications

| Туре                    | Closed back circum-aural headphones |
|-------------------------|-------------------------------------|
| Impedance               | 32 Ω                                |
| Sensitivity             | 104dB SPL / 1mW @ 1kHz              |
| THD                     | <0,3% / 1kHz / 100dB SPL            |
| Frequency response      | 5Hz - 22kHz                         |
| Driver                  | 19/16" (40mm) Mylar/Titanium        |
| Net weight              | 0.60lb (280g)                       |
| Cords length            | 4.60ft (1.4m)                       |
| Carrying case dimension | 220mm x 190mm x 100mm               |