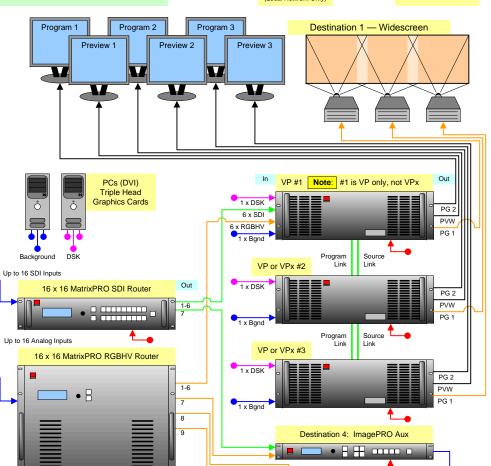

- Non-stack system, up to 6 layers
- 1 x 3 M/E VP, 2 x 3 M/E VPx
- 1 x SDI Router
- 1 x RGBHV Router
- · 4 destinations:
  - 1) 3 Projector wide screen
  - 2, 3) Aux Monitors
  - 4) ImagePRO Aux

Destination

Destination

DVR

## Sample System — Wide Screen Preview Configuration + VPx

- · Non-stack system, up to 6 layers
- 1 x 3 M/E VP, 3 x 3 M/E VPx
- 2 destinations:
  - 1) 3 Projector wide screen
  - VP or VPx #4, Widescreen
    Preview Processor