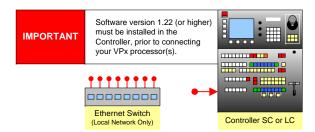

Technical Support: +1 (866) 374-7878 Website: www.barco.com





System User's Guide.



## **Encore VPx**

## Quick Start Guide

**Barco Media and Entertainment** 

11101 Trade Center Drive Rancho Cordova, CA 95670 • USA Toll Free: +1 (888) 414-7226 Fax: +1 (916) 859-2515

Technical Support: +1 (866) 374-7878

Website: www.barco.com



- Non-stack system, up to 6 layers
- 1 x 3 M/E VP, 2 x 3 M/E VPx
- 1 x SDI Router
- 1 x RGBHV Router
- · 4 destinations:
  - 1) 3 Projector wide screen
  - 2, 3) Aux Monitors
  - 4) ImagePRO Aux





Destination

Destination

DVR

## Sample System — Wide Screen Preview Configuration + VPx

- · Non-stack system, up to 6 layers
- 1 x 3 M/E VP, 3 x 3 M/E VPx
- 2 destinations:
  - 1) 3 Projector wide screen
  - VP or VPx #4, Widescreen
    Preview Processor





## **Encore Presentation System User's Guide**

For complete details on all installation, setup, configuration and operations procedures, please refer to the Encore Presentation System User's Guide.