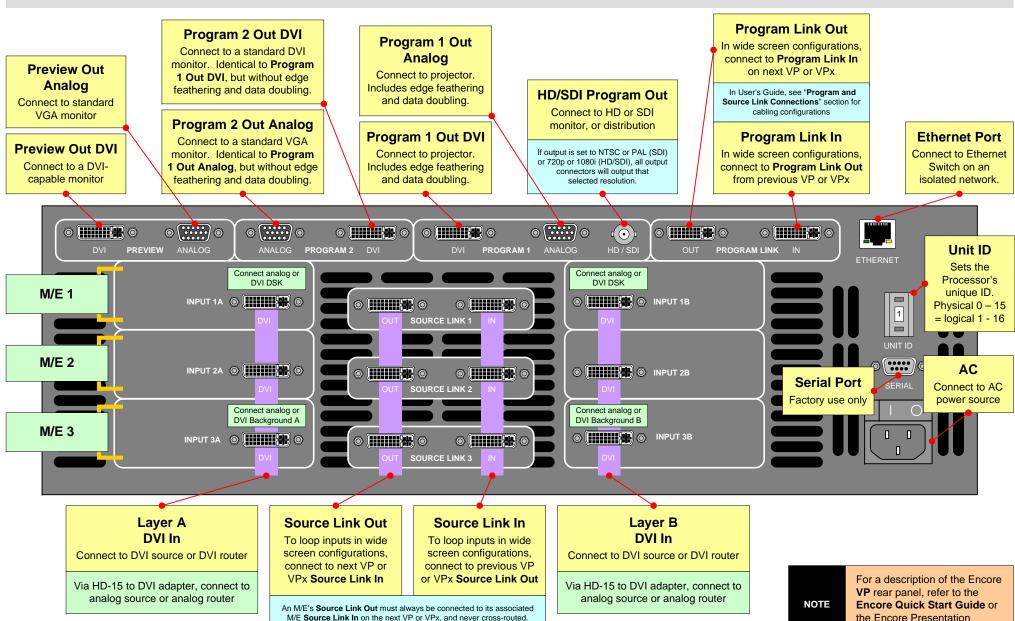

**Barco Media and Entertainment** 

11101 Trade Center Drive Rancho Cordova, CA 95670 • USA Toll Free: +1 (888) 414-7226 Fax: +1 (916) 859-2515

Technical Support: +1 (866) 374-7878 Website: www.barco.com





System User's Guide.



## **Encore VPx**

## Quick Start Guide

**Barco Media and Entertainment** 

11101 Trade Center Drive Rancho Cordova, CA 95670 • USA Toll Free: +1 (888) 414-7226 Fax: +1 (916) 859-2515

Technical Support: +1 (866) 374-7878

Website: www.barco.com



- Non-stack system, up to 6 layers
- 1 x 3 M/E VP, 2 x 3 M/E VPx
- 1 x SDI Router
- 1 x RGBHV Router
- · 4 destinations:
  - 1) 3 Projector wide screen
  - 2, 3) Aux Monitors
  - 4) ImagePRO Aux





Destination

Destination

DVR

## Sample System — Wide Screen Preview Configuration + VPx

- · Non-stack system, up to 6 layers
- 1 x 3 M/E VP, 3 x 3 M/E VPx
- 2 destinations:
  - 1) 3 Projector wide screen
  - VP or VPx #4, Widescreen
    Preview Processor





## **Encore Presentation System User's Guide**

For complete