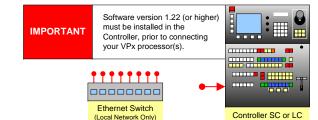

**Barco Media and Entertainment** 

11101 Trade Center Drive Rancho Cordova, CA 95670 • USA Toll Free: +1 (888) 414-7226 Fax: +1 (916) 859-2515

Technical Support: +1 (866) 374-7878 Website: www.barco.com





System User's Guide.



## **Encore VPx**

## Quick Start Guide

**Barco Media and Entertainment** 

11101 Trade Center Drive Rancho Cordova, CA 95670 • USA Toll Free: +1 (888) 414-7226 Fax: +1 (916) 859-2515

Technical Support: +1 (866) 374-7878

Website: www.barco.com



- Non-stack system, up to 6 layers
- 1 x 3 M/E VP, 2 x 3 M/E VPx
- 1 x SDI Router
- 1 x RGBHV Router
- · 4 destinations:
  - 1) 3 Projector wide screen
  - 2, 3) Aux Monitors
  - 4) ImagePRO Aux





Destination

Destination

DVR

## Sample System — Wide Screen Preview Configuration + VPx

- · Non-stack system, up to 6 layers
- 1 x 3 M/E VP, 3 x 3 M/E VPx
- 2 destinations:
  - 1) 3 Projector wide screen
  - VP or VPx #4, Widescreen
    Preview Processor





## **Encore Presentation System User's Guide**

For complete details on all installation, setup, configuration and operations procedures, please refer to the Encore Presentation System User's Guide.