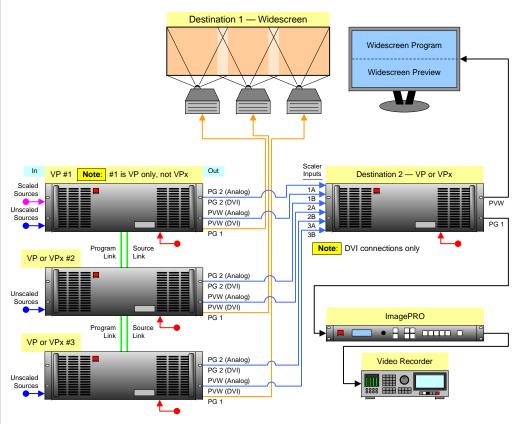

## Sample System — Wide Screen Preview Configuration + VPx

- · Non-stack system, up to 6 layers
- 1 x 3 M/E VP, 3 x 3 M/E VPx
- 2 destinations:
  - 1) 3 Projector wide screen
  - VP or VPx #4, Widescreen
    Preview Processor