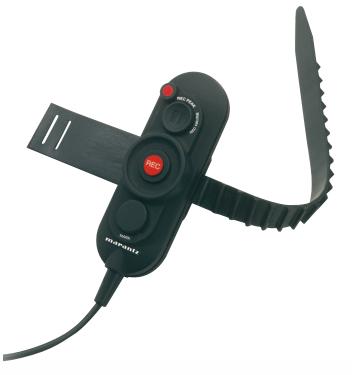

## Mic Remote

## **RC600**

Recording in the field usually means recording in real-time. You're documenting things as they happen, and you don't have the luxury of backing up and starting over. Often, your concentration, efficiency, and reaction time can make or break the interview. The new RC600 Mic Remote works with the PMD660, PMD671, or PMD570 to control critical functions and view recording status literally at your fingertips, without running back and forth between your subject and your equipment.

In addition to Record and Pause buttons, a Mark button makes later navigation and editing easy. Finally, a three-color LED keeps you informed about record status and peak levels so you can keep your attention where it belongs — at the microphone.

## **Key Features**

- Adjustable rubber mounting band fits the RC600 to any handheld mic
- Record, Pause, and Mark buttons can be easily operated by feel
- Bright, Three-color LED indicates record status, and peak levels
- Five foot cable and connector attached
- Powered by recorder—no batteries required
- Compatible with PMD660, PMD671, and PMD570