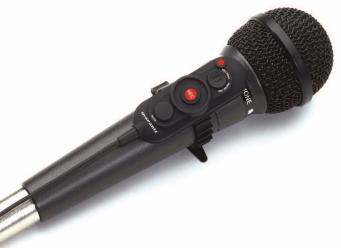

## Mic Remote

## **RC600**

Recording in the field usually means recording in real-time. You're documenting things as they happen, and you don't have the luxury of backing up and starting over. Often, your concentration, efficiency, and reaction time can make or break the interview. The new RC600 Mic Remote works with the PMD660, PMD671, or PMD570 to control critical functions and view recording status literally at your fingertips, without running back and forth between your subject and your equipment.

## **Key Features**

- Adjustable rubber mounting band fits the RC600 to any handheld mic
- Record, Pause, and Mark buttons can be easily operated by feel
- Bright, Three-color LED indicates record status, and peak levels
- Five foot cable and connector attached
- Powered by recorder—no batteries required
- Compatible with PMD660, PMD671, and PMD570