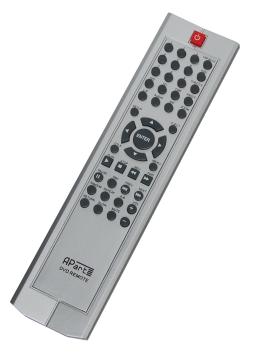

## ACCESSORIES

PCD-REM Remote control CD/USB/SD player

DAB-FM combiner for DAB compatible tuners