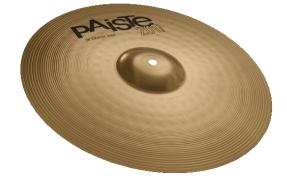

### Crash 14" 16" 18"

CY0000151414, CY0000151416, CY0000151418

Weight: medium

Volume: medium soft to loud

Stick Sound: washy Intensity: lively Sustain: medium Bell Character: integrated

Sound Character::

Bright, warm, full, brilliant. Fairly narrow range, clean mix. Even, responsive feel. Versatile, basic, musical crash for all-purpose playing.