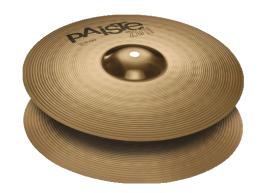

#### Hi-Hat 13" 14"

SKU::

CY0000154013, CY0000154014

Weight: medium top / medium heavy bottom

Volume: soft to medium loud Stick Sound: pronounced

Intensity: lively Sustain: medium

Chick Sound: strong, tight

Sound Character::

Warm, full, energetic. Fairly narrow range, fairly complex mix. Even, responsive feel. Full, bright, open sound. Defined, solid chick sound. Versatile hi-hat for all-round playing.