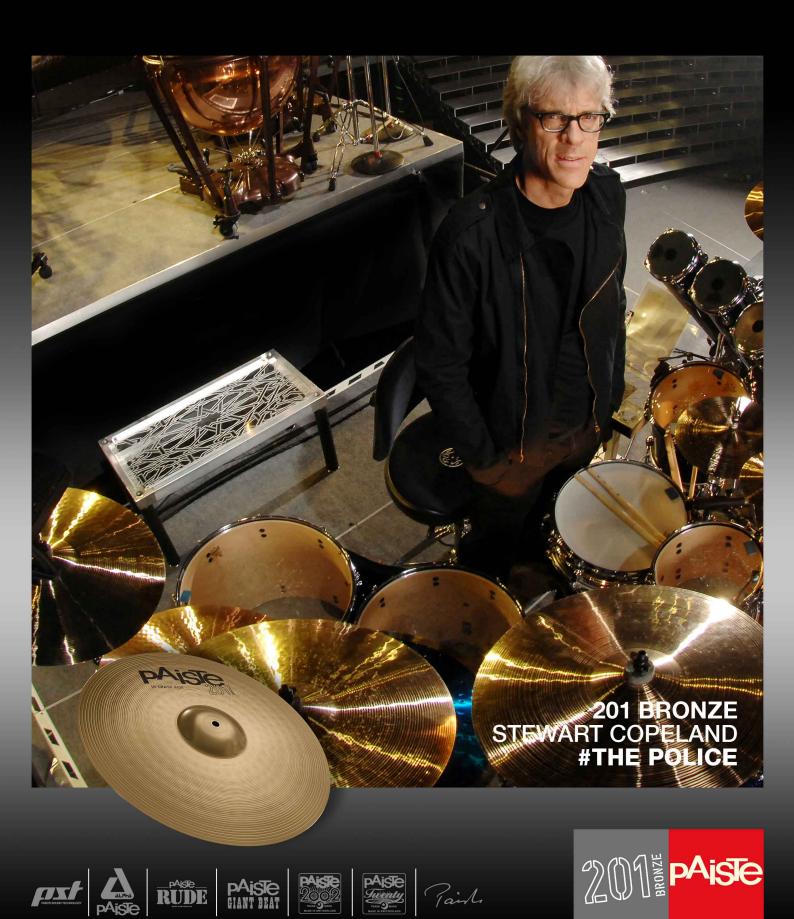

### Ride 20"

SKU::

CY0000151620

Weight: medium heavy Volume: medium to loud Stick Sound: balanced Intensity: lively Sustain: medium

Bell Character: full, integrated

Sound Character::

Bright, full, warm. Narrow range, clean mix. Even, balanced feel. Clear ping over

controlled, clean wash. Versatile ride for wide application.