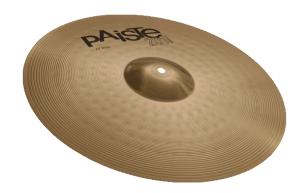

### **Crash Ride** 18"

SKU::

CY0000154618

Weight: medium heavy

Volume: medium soft to very loud

Stick Sound: balanced Intensity: lively Sustain: long

Bell Character: full, integrated

Sound Character::

Medium bright, full, energetic. Narrow range, clean mix. Even, balanced feel. Multi-purpose cymbal with full, powerful crash and soft, mellow ride qualities.