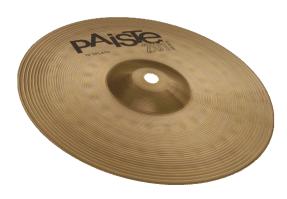

## Splash 10"

SKU::

CY0000152210

Weight: medium thin Volume: soft to medium loud

Stick Sound: washy Intensity: lively Sustain: short

Bell Character: integrated

Sound Character::

 $\label{lem:complex} \textit{Crisp, full, warm. Fairly narrow range, slightly complex mix. Responsive, explosive feel.}$ 

 $Fast, \, cutting, \, versatile \, splash.$ 