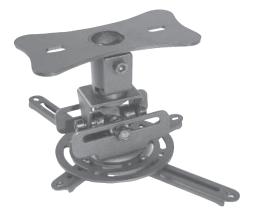

## A Built-In Low-Profile Option

More AV817 Universal Projector Flush Mounts are installed in offices and home than any other mounts. As it gives you everything you would need for a quick, easy installation, low-profile look and hassle-free projector maintenance.

## FEATURES

- Fast and easy installation
- Great flexibility and adaptability
- Flush ceiling mount
- Quick release universal mount for Projector
- 360 degrees Rotate for Projector
- +/- 20 degrees Tilt and Roll for Projector
- Concealed cable
- Adaptable to different projector