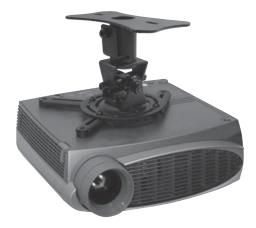

## A Built-In Low-Profile Option

More AV817 Universal Projector Flush Mounts are installed in offices and home than any other mounts. As it gives you everything you would need for a quick, easy installation, low-profile look and hassle-free projector maintenance.

## FEATURES

- Fast and easy installation
- Great flexibility and adaptability
- Flush ceiling mount
- Quick release universal mount for Projector
- 360 degrees Rotate for Projector
- +/- 20 degrees Tilt and Roll for Projector
- Concealed cable
- Adaptable to different projector