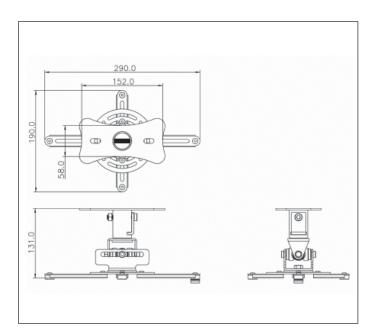

| TECHNICAL SPECIFICATION |                                         |
|-------------------------|-----------------------------------------|
| GROSS WEIGHT:           | 2.1kg (6 lbs)                           |
| GROSS DIMENSION:        | 170 X 140 X 130 mm  <br>16.5" x 8" x 5" |
| LOAD CAPACITY:          | 20kg (44 lbs)                           |
| COLOR OPTION:           | Black                                   |