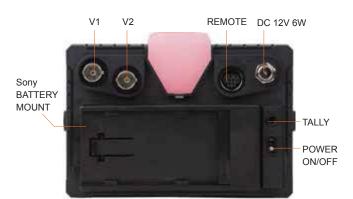

#### FEATURES

- DC12V/0.5A low power consumption
- Small and light weight, only 210 grams
- 2 x Composite inputs, for return video and camera video
- Big Tally lamp, easily to see the indicator from all angle
- 480\*272 high resolution LCD screens with wide view angle
- Compatible with BP-U60,BPU30,NP-F770,970,960,950 batteries
- Integrated CB-26 breakout cable for video interface and remote control
- Powered by DC adaptor, Sony battery or D-TAP