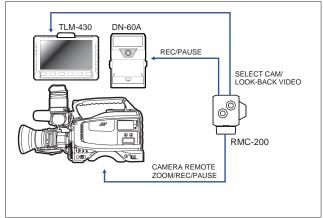

al controller

The remote control camera, TLM-430 return video & DN-60A CF card recorder,

POWER INDICATOR it simplifies the operation for cameraman to focus on shooting

### FEATURES

- Design to mount on tripod's handle
- Remote TLM-430 CV1/CV2 inputs
- Sync to tape recording for DN-60A
- Compabitle with Sony,Panasonic and Canon cameras

## 4.3" LOOK-BACK SYSTEM

## TLM-43LB

TLM-430+RMC-200



This innovative solution provides excellent communication between director and cameraman, along with tapeless video recording.

Datavideo TLM-43LB camera look-back system is a combination of Datavideo TLM-430 4.3" Look-back LCD monitor, tally and intercom system, RMC-200 camera remote controller and an optional DN-60A CF card recorder for Sony, Panasonic and Canon camcorders.

#### SETUP DIAGRAM



## ACCESSORIES (OPTIONAL)