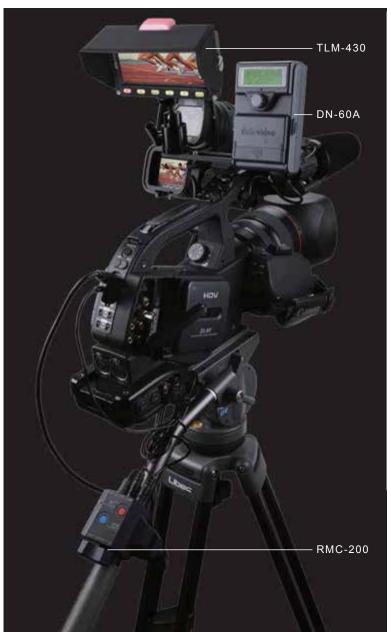

## TLM-43LB

TLM-430+RMC-200

This innovative solution provides excellent communication between director and cameraman, along with tapeless video recording.

Datavideo TLM-43LB camera look-back system is a combination of Datavideo TLM-430 4.3" Look-back LCD monitor, tally and intercom system, RMC-200 camera remote controller and an optional DN-60A CF card recorder for Sony, Panasonic and Canon camcorders.

#### SETUP DIAGRAM