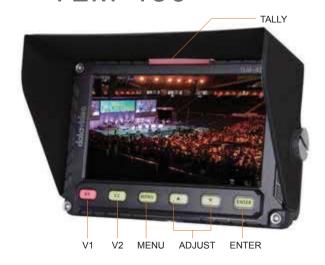

# 4.3" LOOK-BACK MONITOR TLM-430

Datavideo TLM-430 4.3" Look-Back monitor has a large built-in tally lamp and a very light-weight design (less than 210 grams). It enables camera operators to monitor the video program in real-time.

#### FEATURES

- DC12V/0.5A low power consumption
- Small and light weight, only 210 grams
- 2 x Composite inputs, for return video and camera video
- Big Tally lamp, easily to see the indicator from all angle
- 480\*272 high resolution LCD screens with wide view angle
- Compatible with BP-U60,BPU30,NP-F770,970,960,950 batteries
- Integrated CB-26 breakout cable for video interface and remote control
- Powered by DC adaptor, Sony battery or D-TAP