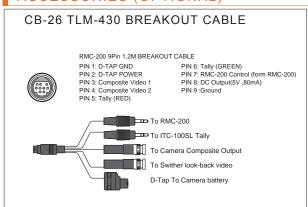

trol camera, TLM-430 return video & DN-60A CF card recorder,

POWER INDICATOR it simplifies the operation for cameraman to focus on shooting

### FEATURES

- Design to mount on tripod's handle
- Remote TLM-430 CV1/CV2 inputs
- Sync to tape recording for DN-60A
- Compabitle with Sony,Panasonic and Canon cameras

## 4.3" LOOK-BACK SYSTEM

## TLM-43LB

TLM-430+RMC-200



This innovative solution provides excellent communication between director and cameraman, along with tapeless video recording.

Datavideo TLM-43LB camera look-back system is a combination of Datavideo TLM-430 4.3" Look-back LCD monitor, tally and intercom system, RMC-200 camera remote controller and an optional DN-60A CF card recorder for Sony, Panasonic and Canon camcorders.

#### SETUP DIAGRAM



## ACCESSORIES (OPTIONAL)