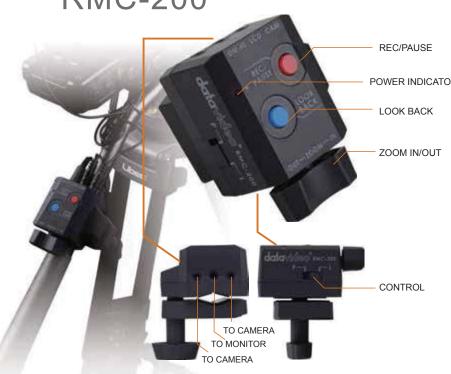

## LOOK-BACK/RECORDER REMOTE CONTROLLER RMC-200

RMC-200 is a multi-functional controller

The remote control camera, TLM-430 return video & DN-60A CF card recorder,

POWER INDICATOR it simplifies the operation for cameraman to focus on shooting

### FEATURES

- Design to mount on tripod's handle
- Remote TLM-430 CV1/CV2 inputs
- Sync to tape recording for DN-60A
- Compabitle with Sony,Panasonic and Canon cameras