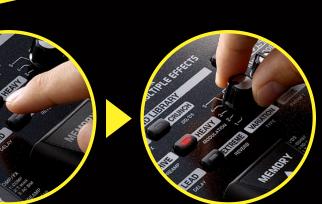

# Get great sounds fast with the onboard

Select a performance category and a variation. That's it! These simple steps let you quickly find the perfect sound quickly. If you want to refine the tone, use the three dedicated knobs to tweak the sound you've selected.