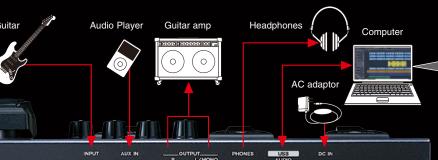

### **Jam Along with Songs**

CD players, etc.) to the AUX input and jam

# You can connect external audio devices (MP3/

along with your favorite songs.

Set up and play anywhere

Store your customized sounds in memory. During live performance, you can activate the sounds with simple pedal control.