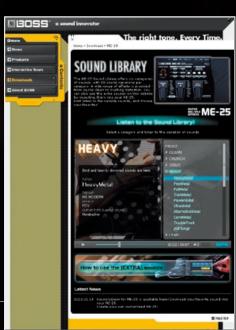

multiple modeling methods and succeeds in accurately emulating existing sounds, as well as producing sounds that have never before been created

BOSS ME-25 SOUND LIBRARY Website Listen to the SOUND LIBRARY!

# **Six Categories with 10 Variations Each for**

The Sound Library lets you find sounds intuitively. If you're looking for something ultra-heavy, for example, choose HEAVY and feel the power of ULTRA METAL!

# CLEAN CRUNCH DRIVE HEAVY LEAD EXTREME Vintage Drive Dark Metal Crunch Wah Fuzz Drive Double Track

DEOSS ME-25 GUITAR MULTIPLE EFFECTS

MEMORY

Save and organize your sounds via PC with the free downloadable Librarian software.