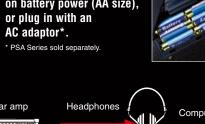

# **/1 Battery-Power Support**

on battery power (AA size), or plug in with an AC adaptor\*.

### **■Options**

**PSA Series** BOSS AC Adaptor

BA-CB1

Gig Bag for ME Series

.....

.....

cakewalk

Specifications ■AD Conversion: 24-bit + AF method ■DA Conversion: 24-bit ■Sampling Frequency: 44.1 kHz ■Memory: 60 ■Nominal Input Level: INPUT= -10 dBu, AUX IN= -18 dBu ■Input Impedance: INPUT=1 MΩ, AUX IN=22 kΩ ■Nominal Output Level: -10 dBu ■Output Impedance: 2 kΩ ■Display: 7 segments, 2 digits LED ■Power Supply: DC 9 V, Dry Batteries (R6/LR6(AA) type) x 6 / AC Adaptor (BOSS PSA series: sold separately) ■Current Draw: 150 mA ■Expected battery life under continuous use: Alkaline=9 hours, Carbon=3 hours (These figures will vary depending on the actual conditions of use.) Dimensions: 300 (W) x 191 (D) x 72 (H) mm, 11-13/16 (W) x 7-9/16 (D) x 2-7/8 (H) inches Maximum height: 93 (H) mm, 3-11/16 (H) inches Weight: 1.9 kg, 4 lbs 4 oz (including batteries) ■Accessories: ME-25 DVD-ROM, Sound Library/Memory List, Sound Library Sticker, Dry Batteries (Alkaline: LR6 (AA) type) x 6 ■Option: AC Adaptor BOSS PSA series