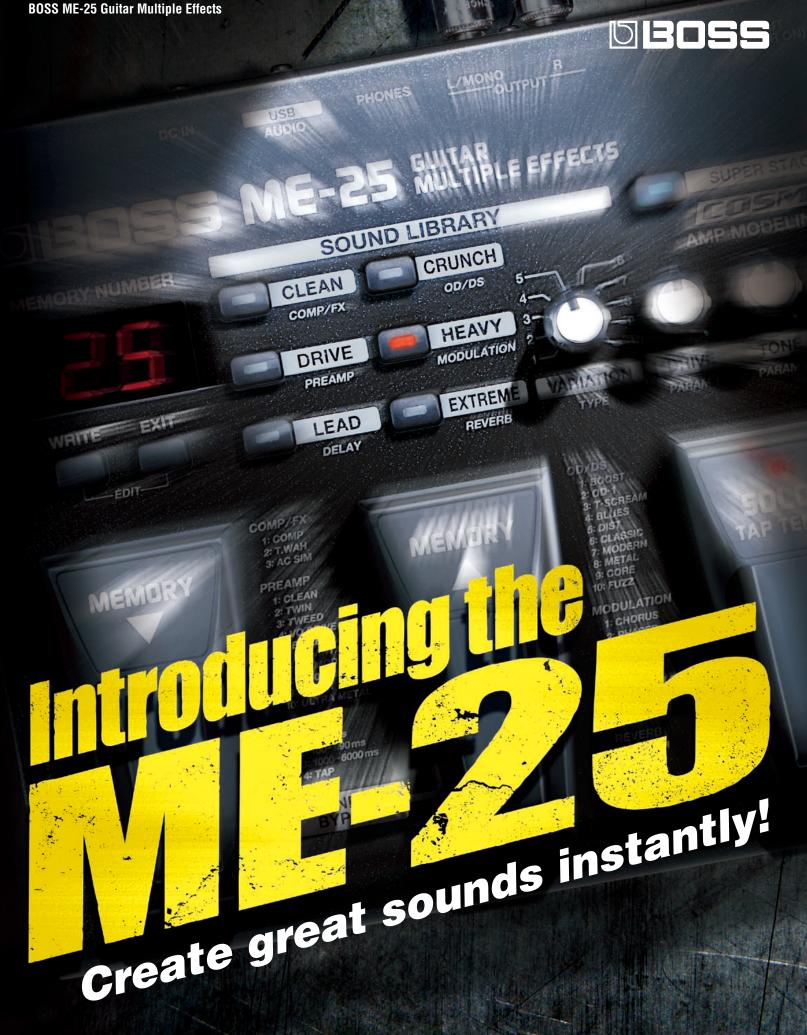

# **GUITAR MULTIPLE EFFECTS**

# Get great sounds fast with the onboard

Select a performance category and a variation. That's it! These simple steps let you quickly find the perfect sound quickly. If you want to refine the tone, use the three dedicated knobs to tweak the sound you've selected.

# **Six Categories with 10 Variations Each for**

The Sound Library lets you find sounds intuitively. If you're looking for something ultra-heavy, for example, choose HEAVY and feel the power of ULTRA METAL!

# CLEAN CRUNCH DRIVE HEAVY LEAD EXTREME Vintage Drive Dark Metal Crunch Wah Fuzz Drive Double Track

DEOSS ME-25 GUITAR MULTIPLE EFFECTS

MEMORY

Save and organize your sounds via PC with the free downloadable Librarian software.