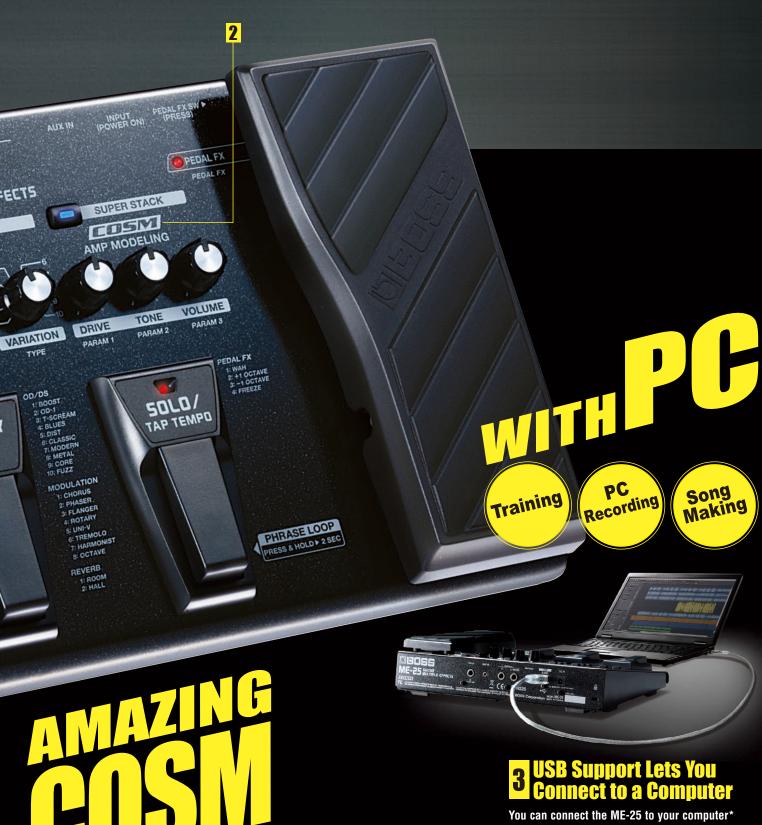

Massive lows and cabinet resonance that will make larger amps blush — Super Stack delivers ultra-heavy sounds from any amp, large or small.

# Powerful Pedal Effects!

In addition to wah and pitch bend effects, the ME-25 comes with "Freeze," a new effect that lets you sustain a tone indefinitely. You can freeze a chord, for example, and play a solo over it. Use this for PEDAL FX maximum impact in live shows! WAH +1 OCTAVE -1 OCTAVE FREEZE

www.bosscorp.co.jp/products/en/ME-25

SOLO/ TAP TEMPO

Enjoy world-class compressors, acoustic simulators, wah, overdrive/distortion effects derived from classic amps, modulation effects (including rotary, harmony, and octave), as well as an extensive range of delays and reverbs.