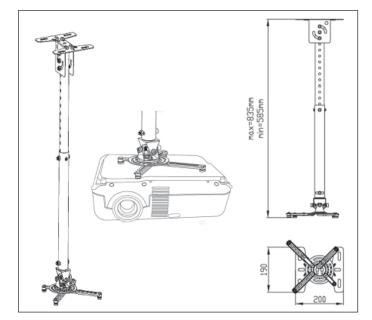

# TECHNICAL SPECIFICATION GROSS WEIGHT: 2.7kg (6 lbs) GROSS DIMENSION: 420 X 200 X 120 mm | 16.5" x 8" x 5" LEXTENDABLE LENGTH WITH OPTIONAL ROD: 900 mm Ø 38mm & Ø 42mm

LOAD CAPACITY: 15kg (33 lbs)

COLOR OPTION: