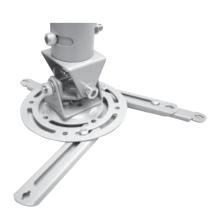

This Robust construction allows the universal LCD Projector mount to be precisely positioned in almost any angle.

#### FEATURES

- Fast and easy installation
- · Ceiling-mount capability
- Adjustable Height
- Extremely flexible design allow to fit almost all popular projectors
- Quick release universal mount for Projector
- 60 degrees Rotate for Projector
- +/- 20 degrees Tilt and Roll for Projector
- Pitching upwards and downward up to 20 degrees
- Cable-routing channel for a clean look
- Cable management
- Adaptable to different projectors