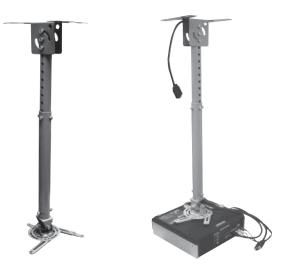

#### DESCRIPTION

The AV815 Ultimate Universal LCD projector mount is designed for top professional installers who want the most cost effective mounting solution for their projector installation. Designed to fit almost any popular projector under 15kgs (33lbs), the AV815 comes preassembled for quick and easy installation at any location. The new design allows cable management, providing a clean and uncluttered look.

#### FEATURES

- Fast and easy installation
- · Ceiling-mount capability
- Adjustable Height
- Extremely flexible design allow to fit almost all popular projectors
- Quick release universal mount for Projector
- 60 degrees Rotate for Projector
- +/- 20 degrees Tilt and Roll for Projector
- Pitching upwards and downward up to 20 degrees
- Cable-routing channel for a clean look
- Cable management
- Adaptable to different projectors

# TECHNICAL SPECIFICATION GROSS WEIGHT: 2.7kg (6 lbs) GROSS DIMENSION: 420 X 200 X 120 mm | 16.5" x 8" x 5" LEXTENDABLE LENGTH WITH OPTIONAL ROD: 900 mm Ø 38mm & Ø 42mm

LOAD CAPACITY: 15kg (33 lbs)

COLOR OPTION: