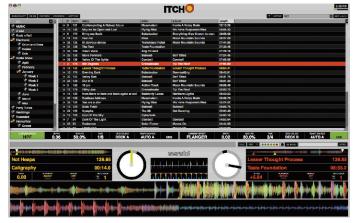

#### ITCH

Connecting the VCI-300 and VFX-1 together will activate the effect unit of Serato ITCH. Special settings or any installation is not needed.

You must download the newest software.