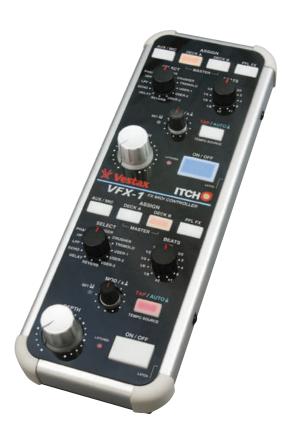

#### INTRODUCTION

The long awaited effect controller for VCI-300+ITCH, the VFX-1. An effect control unit which brings out the best in Djing with the DJ MIDI controller VCI-300+ITCH. 2 individual effect channels with 12 effects each, along with 3 control knobs to control the parameters for each effect.

### **FEATURES**

- > 2 separate effect channels.
- > Large rotary knob for precise parameter control and feel.
- > Selectable effect ON/OFF mode (Momentary & Latch).
- > Tireless soft touch buttons.
- > Compatible with other ITCH controller products.

#### CONNECTION

The VFX-1 only requires simple USB connection with your computer and runs with the power provided.

• USER-1

• USER-2

#### **CLOSE-UP**

#### **BEATS**

The BEATS knob instantly sets the beat ratio of the effect time in sync with the songs BPM (beats per minute).

#### TAP/AUTO

On the spot BPM control with Manual (TAP) and automatic (AUTO) BPM detection.

### LARGE CONTROL KNOB

Quality large size rotary knobs applied for precise parameter control.

#### ON/OFF Switch

Long set friendly tireless soft touch switches. The effect ON/OFF switch's function mode can be selected from Momentary mode and Latch mode.

MOMENTARY: Effect applied while the switch is pushed down.

#### **SPECIFICATIONS**

Dimensions:  $98(W) \times 38(H) \times 276(D)$ 

(knobs not included)  $98(W) \times 50(H) \times 276(D)$ (including knob height)

Weight: 0.8kg

Power/Voltage: 5V 150mA Power: USB bus power