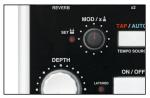

#### **BEATS**

The BEATS knob instantly sets the beat ratio of the effect time in sync with the songs BPM (beats per minute).

#### TAP/AUTO

On the spot BPM control with Manual (TAP) and automatic (AUTO) BPM detection.

### LARGE CONTROL KNOB

Quality large size rotary knobs applied for precise parameter control.