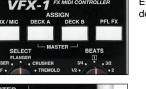

#### **FFFFCT ASSIGN**

Each effect channel can be fed in to deck A, deck B and AUX/MIC.

#### **EFFECTS**

12 selectable DJ effects.

FLANGER, CRUSER, TREMOLO PHASER, HPF, LPF, ECHO DELAY, REVERB, USER1~3