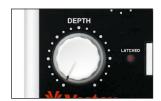

#### ON/OFF Switch

Long set friendly tireless soft touch switches. The effect ON/OFF switch's function mode can be selected from Momentary mode and Latch mode.

MOMENTARY: Effect applied while the switch is pushed down.

LATCH: Effect applied when the switch is pushed.

Cancelled when pushed again.