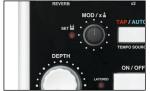

#### **BEATS**

The BEATS knob instantly sets the beat ratio of the effect time in sync with the songs BPM (beats per minute).

#### TAP/AUTO

On the spot BPM control with Manual (TAP) and automatic (AUTO) BPM detection.

### LARGE CONTROL KNOB

Quality large size rotary knobs applied for precise parameter control.

#### ON/OFF Switch

Long set friendly tireless soft touch switches. The effect ON/OFF switch's function mode can be selected from Momentary mode and Latch mode.

MOMENTARY: Effect applied while the switch is pushed down.