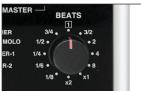

#### **BEATS**

The BEATS knob instantly sets the beat ratio of the effect time in sync with the songs BPM (beats per minute).