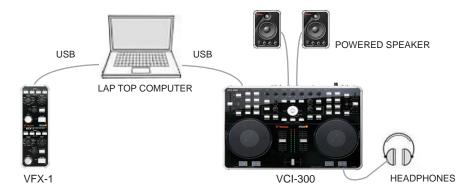

#### CONNECTION

The VFX-1 only requires simple USB connection with your computer and runs with the power provided.

• USER-1

• USER-2