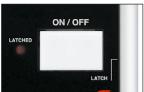

#### **CLOSE-UP**

#### ON/OFF Switch

Long set friendly tireless soft touch switches. The effect ON/OFF switch's function mode can be selected from Momentary mode and Latch mode.

MOMENTARY: Effect applied while the switch is pushed down.

LATCH: Effect applied when the switch is pushed.

Cancelled when pushed again.