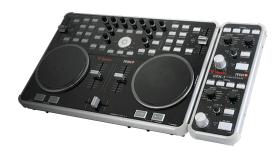

#### INTRODUCTION

The long awaited effect controller for VCI-300+ITCH, the VFX-1. An effect control unit which brings out the best in Djing with the DJ MIDI controller VCI-300+ITCH. 2 individual effect channels with 12 effects each, along with 3 control knobs to control the parameters for each effect.

#### ITCH

Connecting the VCI-300 and VFX-1 together will activate the effect unit of Serato ITCH. Special settings or any installation is not needed.

You must download the newest software.