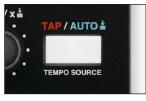

#### TAP/AUTO

On the spot BPM control with Manual (TAP) and automatic (AUTO) BPM detection.