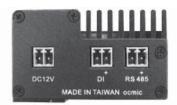

## TECHNICAL SPECIFICATION

AC VOLTAGE RANGE: AC 110 ~ 240V

COM PORT: RS-485

I/O CONNECTIVITY: Dry Contact Control x 01

NUMBER OF ID: 32

DELAY TIME OFF: 2 ~ 128 sec

RELAY LOAD RATING: Max 16A@240V (\*Recommended

Max 8 x 40 Watt Down Light)

POWER SUPPLY: 12 V DC 500mA

HOUSING: Aluminum Enclosure

DIMENSIONS: 92 x 58 x 33 mm

WEIGHT: 173.2 g