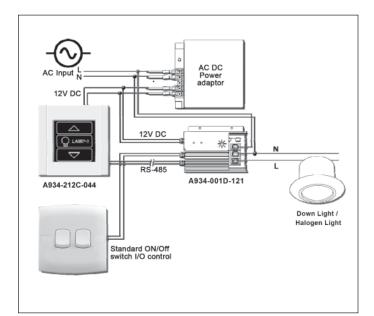

#### DESCRIPTION

The ABtUS A934-001D-121 is a single power/dimmer control module that can be used to avoid all cumbersome issue of the power cabling during integration. It is versatile and can be placed anywhere within the room and is a simple and efficient Dimmer control for room lighting control.

Replacement of conventional 1 to 1 control setup to many or 1 to many controlling as well as grouping are now made possible.

### FEATURES

- · Max load capacity of 600W per module
- With standard RS-485 communication protocol, compatible with any central control for all host (standard J1708 BUS)
- With I/O connectivity for integration with any existing standard wall switch
- Dimmer Ramping time (2 to 128sec)

#### TYPICAL APPLICATIONS

Any professional control system requiring multiple lighting/dimming or environmental control.
•Schools (Media Classrooms) • Churches • Corporate Applications (Meeting Rooms)

- Home Automation Home Theaters Hotels In Room Control