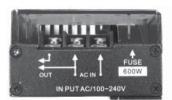

## TECHNICAL SPECIFICATION

AC VOLTAGE RANGE: AC 110 ~ 240V

COM PORT: RS-485

I/O CONNECTIVITY: Dry Contact Control x 01

NUMBER OF ID: 32

DELAY TIME OFF: 2 ~ 128 sec

RELAY LOAD RATING: Max 16A@240V (\*Recommended

Max 8 x 40 Watt Down Light)

POWER SUPPLY: 12 V DC 500mA

HOUSING: Aluminum Enclosure

DIMENSIONS: 92 x 58 x 33 mm

WEIGHT: 173.2 g